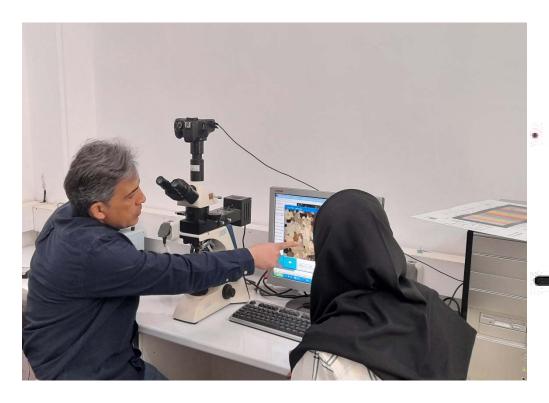

In addition to locally digitized materials, the University Library provides online access to hundreds of thousands of e-books, journals, magazines and newspapers.

R

The AUI laboratory is equipped with high technology analytical systems and instruments that support the faculties, researchers and students of the University and other institutes. Although there are different laboratories in the faculties, this laboratory has always provided the most modern and advanced equipment for researchers to use in a wide range of artistic fields.