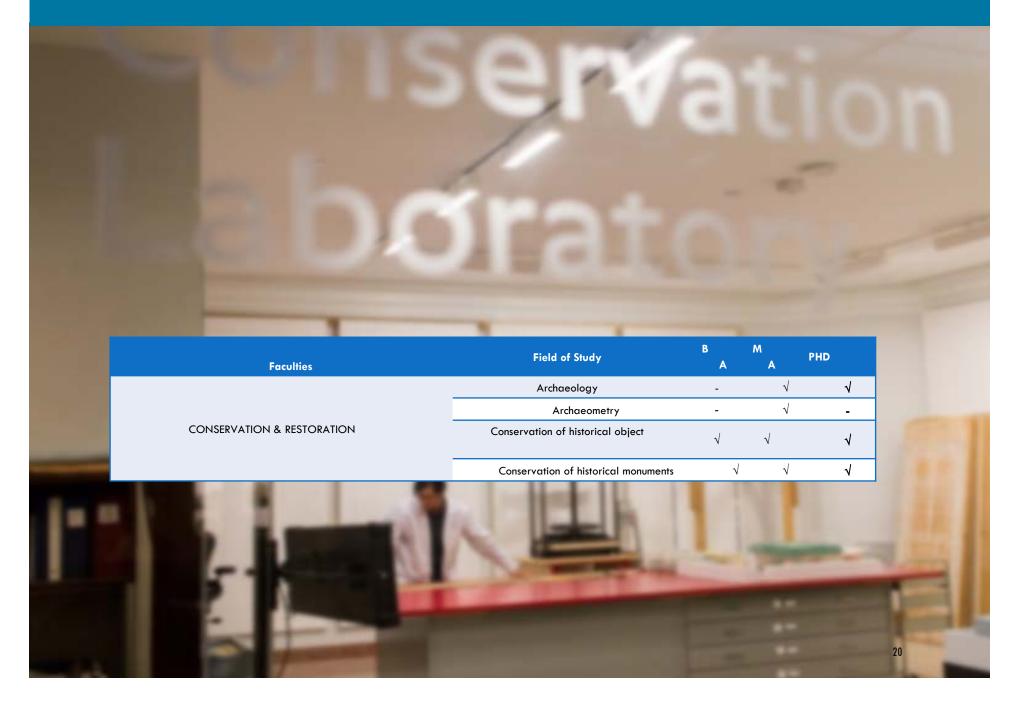

|                            |                |              |           |

#### FACULTY OF ARCHITECTURE & URBAN PLANNING



# FACULTY OF CONSERVATION & RESTORATION



# FACULTY OF VISUAL ARTS



# FACULTY OF HANDICRAFTS