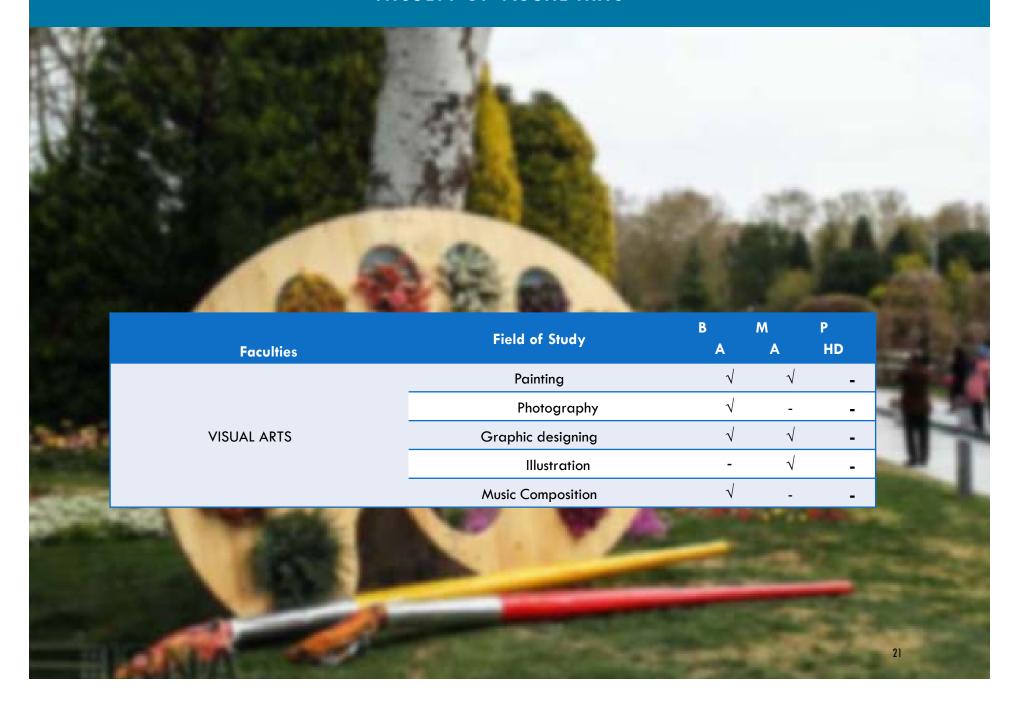

|                            |                |              |           |

#### FACULTY OF ARCHITECTURE & URBAN PLANNING



# FACULTY OF CONSERVATION & RESTORATION



# FACULTY OF VISUAL ARTS



# FACULTY OF HANDICRAFTS