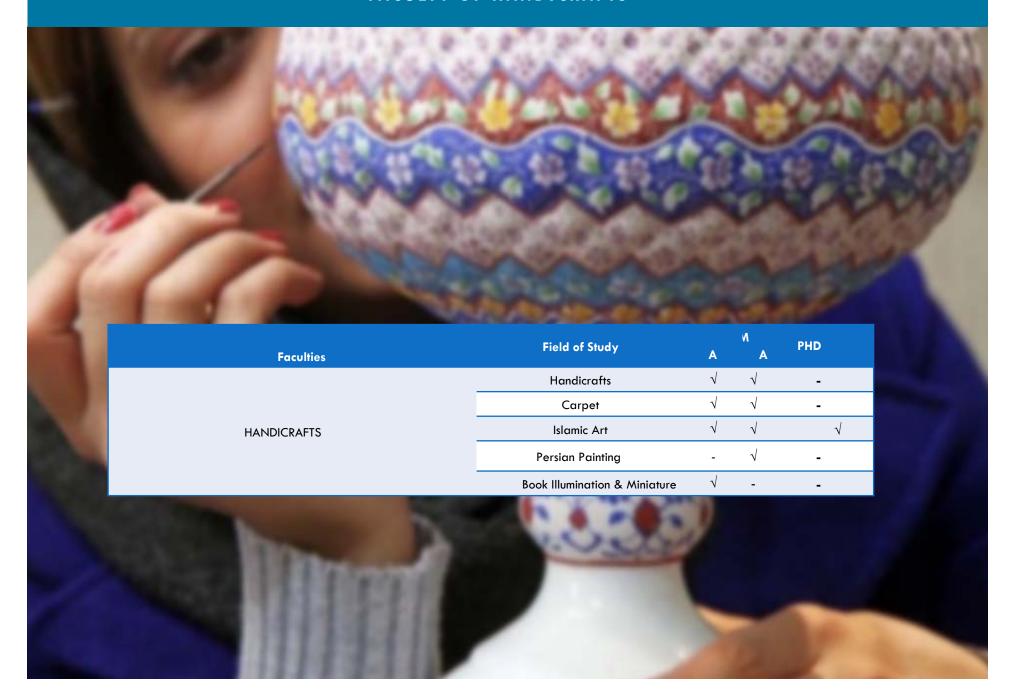

|                            |                |              |           |

#### FACULTY OF ARCHITECTURE & URBAN PLANNING



# FACULTY OF CONSERVATION & RESTORATION



# FACULTY OF VISUAL ARTS



# FACULTY OF HANDICRAFTS